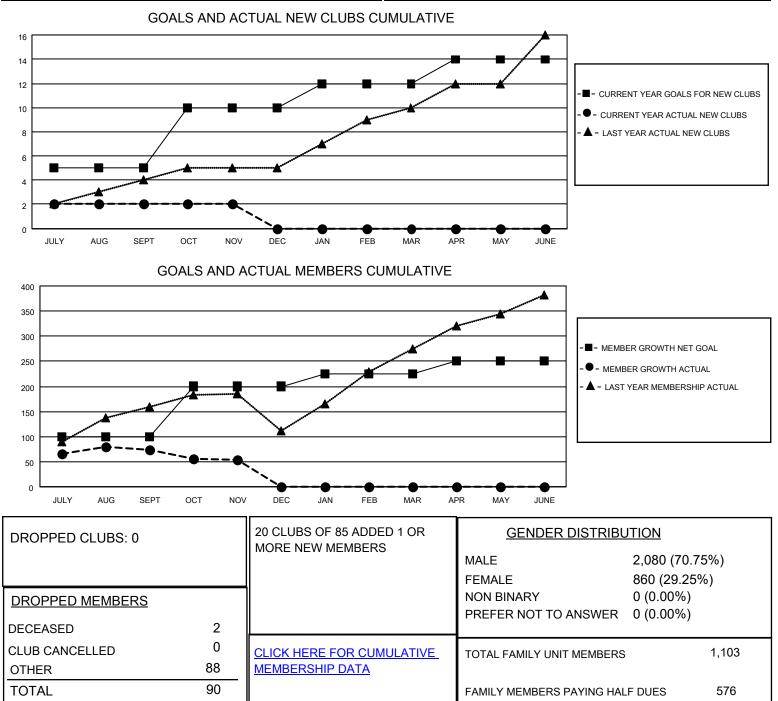

## LOCATION INDIA

District 3234D1

Results as of: 11/30/2022

| Clubs                 |               |           |               | Members               |                          |                         |                                                    |
|-----------------------|---------------|-----------|---------------|-----------------------|--------------------------|-------------------------|----------------------------------------------------|
| RESULTS FOR 2022-2023 |               |           |               | RESULTS FOR 2022-2023 |                          |                         |                                                    |
| QUARTER               | NEW CLUB GOAL | NEW CLUBS | DROPPED CLUBS | QUARTER ME            | EMBER GROWTH NET<br>GOAL | MEMBER GROWTH<br>ACTUAL | DROPPED<br>MEMBERS ACTUAL<br>(including transfers) |
| JULY/AUG/SEPT         | 5             | 2         | 0             | JULY/AUG/SEPT         | 100                      | 143                     | 63                                                 |
| OCT/NOV/DEC           | 5             | 0         | 0             | OCT/NOV/DEC           | 100                      | 8                       | 27                                                 |
| JAN/FEB/MAR           | 2             | 0         | 0             | JAN/FEB/MAR           | 25                       | 0                       | 0                                                  |
| APR/MAY/JUNE          | 2             | 0         | 0             | APR/MAY/JUNE          | 25                       | 0                       | 0                                                  |